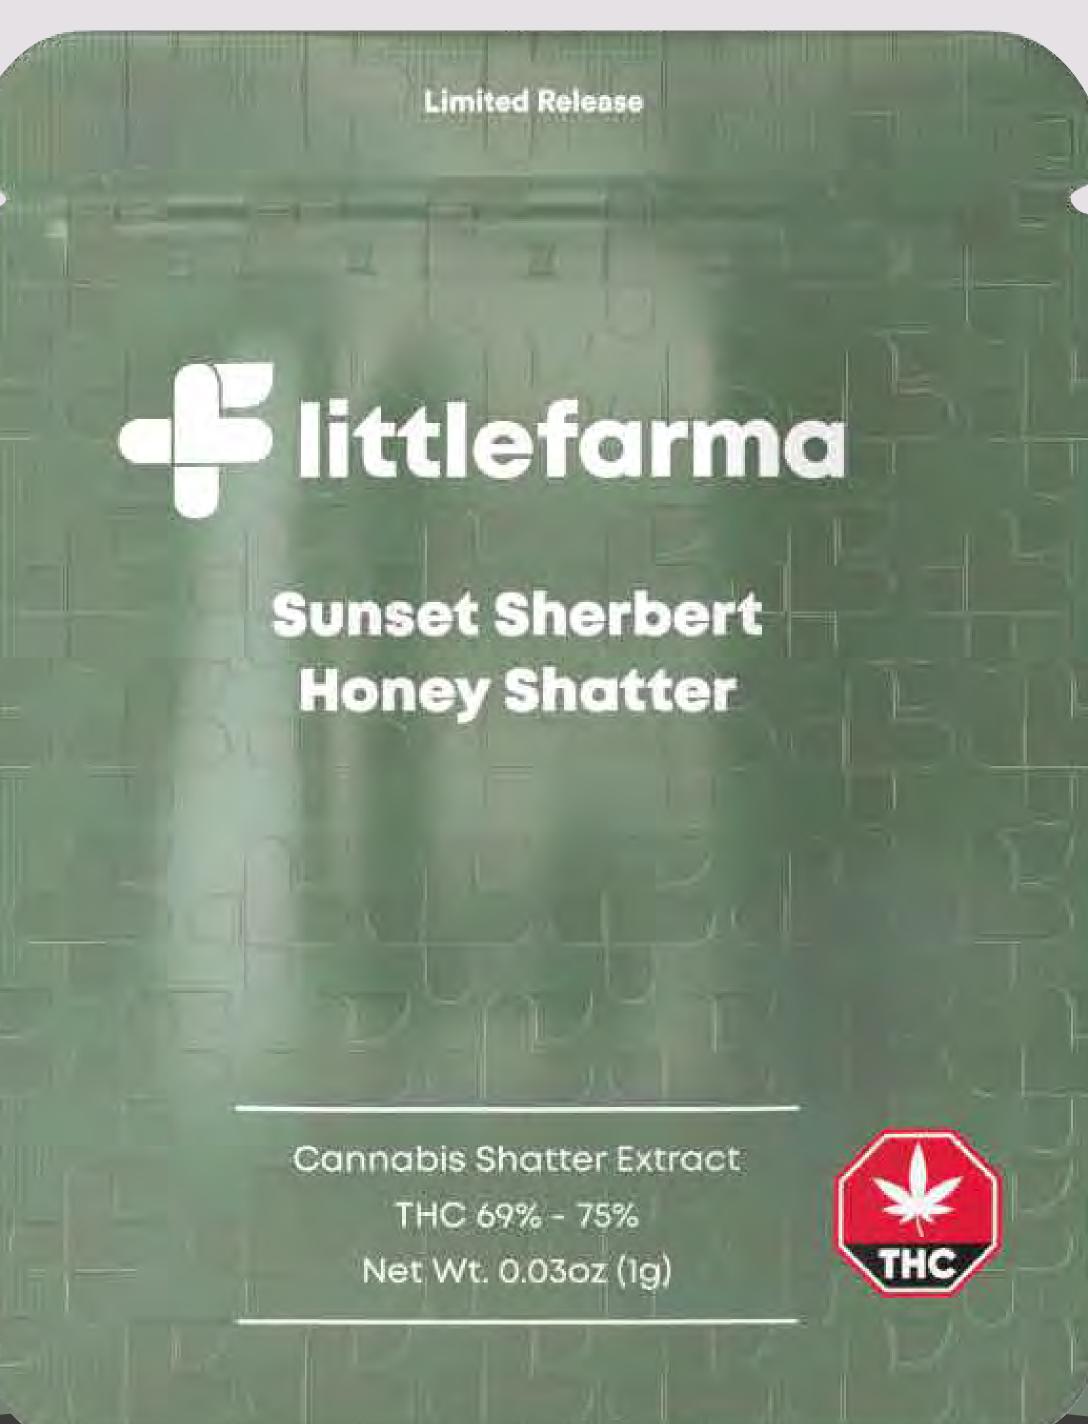

### Sunset Sherbert Honey Shatter

11111

NOW WITH A NEW
CLEAR OUT
PRICE.

## Available for a Limited Time!

Relax, kick-off your shoes, and watch the sun go down with little farma's Sunset Sherbert Honey Shatter. This is not just another shatter! Our master crafters have developed an LPG (hydrocarbon) cannabis extract that captures the essence of traditional honey oil and combines it with the user-friendliness of a high terpene shatter.