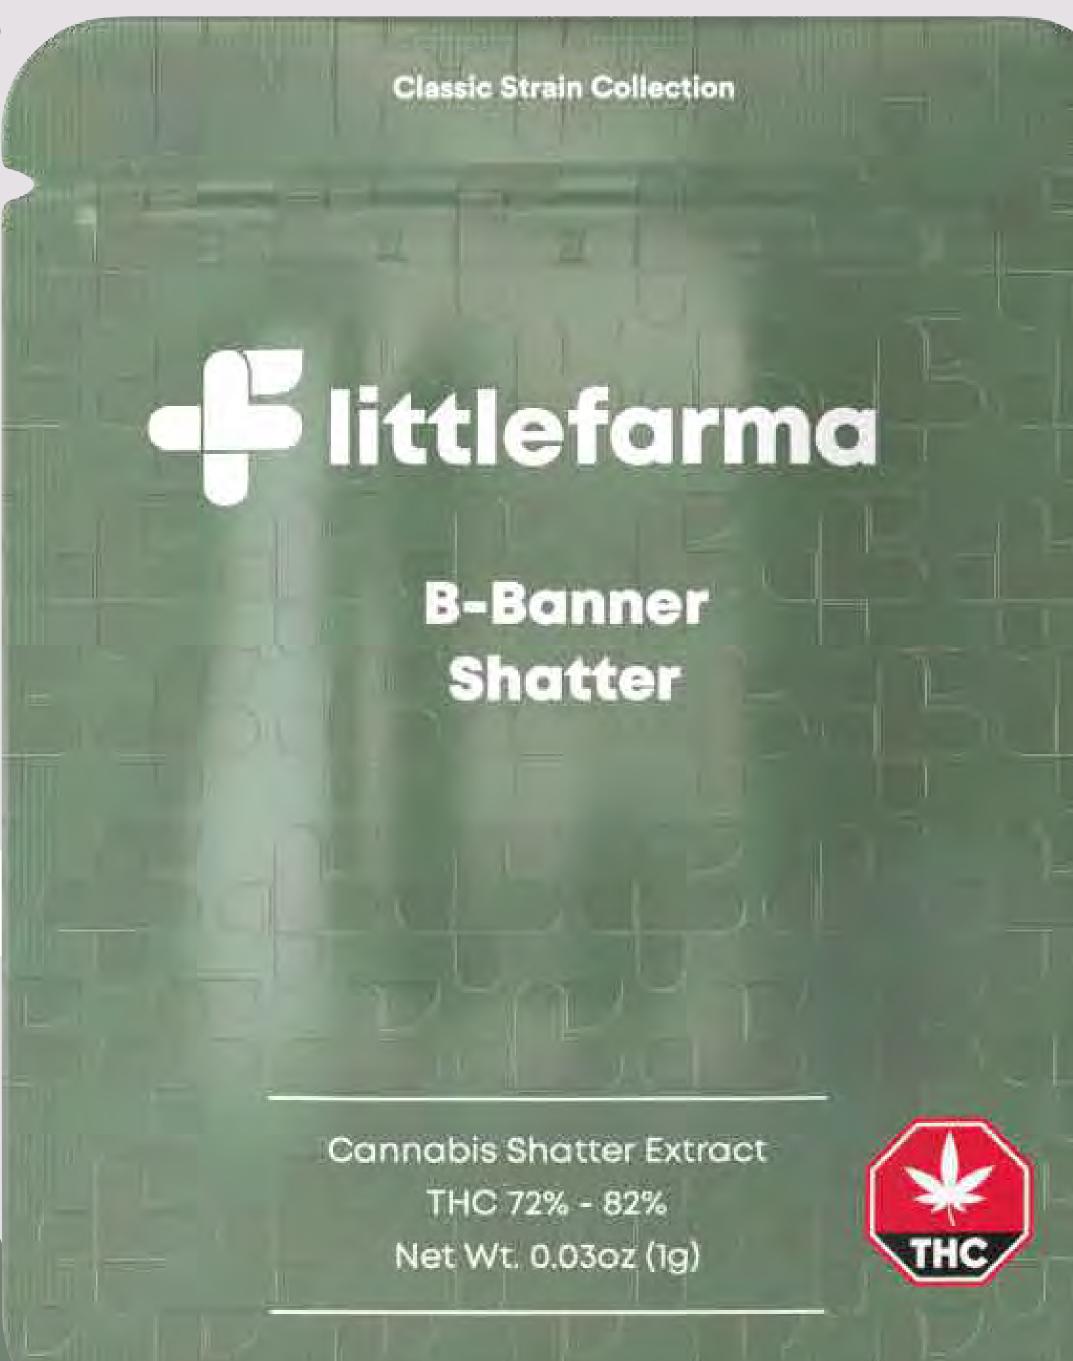

## Classic Strain Collection

If it don't shatter, it don't matter! At little farma, we take this mantra to heart, producing only the highest quality hydrocarbon cannabis extracts. Our latest B-Banner Shatter is a classic, terpene rich, concentrate.